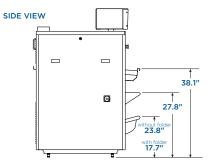

## EXPRESS HEATED-ROLL IRONER

| Cylinder Diameter inch                                                      |                                                                | 20.1                                       |
|-----------------------------------------------------------------------------|----------------------------------------------------------------|--------------------------------------------|
| Usable Cylinder Width inch                                                  |                                                                | 124.6                                      |
| Evaporation Capability gal/h<br>Gas<br>Electric<br>Steam                    |                                                                | 15.85<br>13.21<br>18.49                    |
| Ironing Speed ft/min                                                        |                                                                | 4-49                                       |
| Net Weight <i>lbs</i><br>Gas/Electric<br>Steam                              | without folder<br>with folder<br>without folder<br>with folder | 3137<br>3497<br>3379<br>3739               |
| Crated Weight <i>Ibs</i> Gas/Electric Steam                                 |                                                                | 3876<br>4290<br>4118<br>4533               |
| Machine Width <i>in</i>                                                     |                                                                | 161.5                                      |
| Machine Depth inch                                                          |                                                                | 46.2                                       |
| Machine Height <i>inch</i>                                                  |                                                                | 64.2                                       |
| Feed Height <i>inch</i>                                                     |                                                                | 40.6                                       |
| without folder<br>with folder                                               | ons (WxDxH) inch                                               | 167.3 × 45.5 × 71.9<br>167.3 × 50.6 × 71.9 |
| Motor Power <i>Hp</i> Roller Motor Extraction Moto                          | r                                                              | 0.40<br>0.74                               |
| Exhaust Diameter <i>inch</i> Exhaust Air Flow <i>cfm</i> Gas Electric/Steam |                                                                | 5.1 (130)<br>564<br>634                    |
| Electric Heating & 208/60/3 240/60/3                                        | xW                                                             | 47.32<br>63                                |
| Gas Connection inch                                                         |                                                                | 3/4 NPT                                    |
| Gas Heating <i>BTU,</i><br>Natural<br>Propane                               | ⁄h                                                             | 256,593<br>256,934                         |
| Gas Consumption<br>Natural<br>Propane                                       | cfm                                                            | 4.69<br>12.66                              |
| Gas Pressure Operating Manifold <i>inch wc</i><br>Natural<br>Propane        |                                                                | 7<br>11                                    |
| Steam Connection inch                                                       |                                                                | 1                                          |
| Steam Condensate Outlet inch                                                |                                                                | 3/4                                        |
| Steam Heating BTU/h                                                         |                                                                | 277,748                                    |
| Steam Consumption Ibs/h                                                     |                                                                | 317                                        |
| Steam Pressure <i>PSI</i>                                                   |                                                                | 116                                        |
| Safety Valve Connection inch                                                |                                                                | 1                                          |
| Circuit Protection<br>Gas/Steam 2<br>Electric                               | Amps<br>208-240/60/1<br>208/60/3<br>240/60/3                   | 10<br>200<br>200                           |
| Full Load <i>Amps</i> Gas/Steam 2 Electric                                  | 208-240/60/1<br>208/60/3<br>240/60/3                           | 6.1<br>137<br>158                          |
|                                                                             |                                                                |                                            |