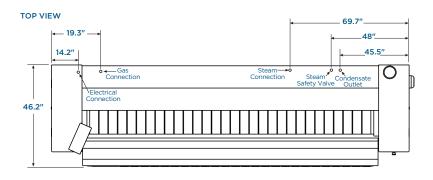

## EXPRESS HEATED-ROLL IRONER

| Cylinder Diameter inch                                                      |                                                                | 20.1                                       |
|-----------------------------------------------------------------------------|----------------------------------------------------------------|--------------------------------------------|
| Usable Cylinder Width inch                                                  |                                                                | 124.6                                      |
| Evaporation Capability gal/h<br>Gas<br>Electric<br>Steam                    |                                                                | 15.85<br>13.21<br>18.49                    |
| Ironing Speed ft/min                                                        |                                                                | 4-49                                       |
| Net Weight <i>lbs</i><br>Gas/Electric<br>Steam                              | without folder<br>with folder<br>without folder<br>with folder | 3137<br>3497<br>3379<br>3739               |
| Crated Weight <i>Ibs</i> Gas/Electric Steam                                 |                                                                | 3876<br>4290<br>4118<br>4533               |
| Machine Width <i>in</i>                                                     |                                                                | 161.5                                      |
| Machine Depth inch                                                          |                                                                | 46.2                                       |
| Machine Height <i>inch</i>                                                  |                                                                | 64.2                                       |
| Feed Height <i>inch</i>                                                     |                                                                | 40.6                                       |
| without folder<br>with folder                                               | ons (WxDxH) inch                                               | 167.3 × 45.5 × 71.9<br>167.3 × 50.6 × 71.9 |
| Motor Power <i>Hp</i> Roller Motor Extraction Moto                          | r                                                              | 0.40<br>0.74                               |
| Exhaust Diameter <i>inch</i> Exhaust Air Flow <i>cfm</i> Gas Electric/Steam |                                                                | 5.1 (130)<br>564<br>634                    |
| Electric Heating & 208/60/3 240/60/3                                        | xW                                                             | 47.32<br>63                                |
| Gas Connection inch                                                         |                                                                | 3/4 NPT                                    |
| Gas Heating <i>BTU,</i><br>Natural<br>Propane                               | ⁄h                                                             | 256,593<br>256,934                         |
| Gas Consumption<br>Natural<br>Propane                                       | cfm                                                            | 4.69<br>12.66                              |
| Gas Pressure Operating Manifold <i>inch wc</i><br>Natural<br>Propane        |                                                                | 7<br>11                                    |
| Steam Connection inch                                                       |                                                                | 1                                          |
| Steam Condensate Outlet inch                                                |                                                                | 3/4                                        |
| Steam Heating BTU/h                                                         |                                                                | 277,748                                    |
| Steam Consumption Ibs/h                                                     |                                                                | 317                                        |
| Steam Pressure <i>PSI</i>                                                   |                                                                | 116                                        |
| Safety Valve Connection inch                                                |                                                                | 1                                          |
| Circuit Protection<br>Gas/Steam 2<br>Electric                               | Amps<br>208-240/60/1<br>208/60/3<br>240/60/3                   | 10<br>200<br>200                           |
| Full Load <i>Amps</i> Gas/Steam 2 Electric                                  | 208-240/60/1<br>208/60/3<br>240/60/3                           | 6.1<br>137<br>158                          |
|                                                                             |                                                                |                                            |