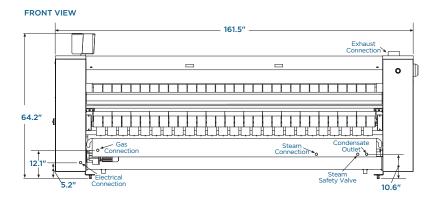

## EXPRESS HEATED-ROLL IRONER

| Cylinder Diameter inch                                                      |                                                                | 20.1                                       |
|-----------------------------------------------------------------------------|----------------------------------------------------------------|--------------------------------------------|
| Usable Cylinder Width inch                                                  |                                                                | 124.6                                      |
| Evaporation Capability gal/h<br>Gas<br>Electric<br>Steam                    |                                                                | 15.85<br>13.21<br>18.49                    |
| Ironing Speed ft/min                                                        |                                                                | 4-49                                       |
| Net Weight <i>lbs</i><br>Gas/Electric<br>Steam                              | without folder<br>with folder<br>without folder<br>with folder | 3137<br>3497<br>3379<br>3739               |
| Crated Weight <i>Ibs</i> Gas/Electric Steam                                 |                                                                | 3876<br>4290<br>4118<br>4533               |
| Machine Width <i>in</i>                                                     |                                                                | 161.5                                      |
| Machine Depth inch                                                          |                                                                | 46.2                                       |
| Machine Height <i>inch</i>                                                  |                                                                | 64.2                                       |
| Feed Height <i>inch</i>                                                     |                                                                | 40.6                                       |
| without folder<br>with folder                                               | ons (WxDxH) inch                                               | 167.3 × 45.5 × 71.9<br>167.3 × 50.6 × 71.9 |
| Motor Power <i>Hp</i> Roller Motor Extraction Moto                          | r                                                              | 0.40<br>0.74                               |
| Exhaust Diameter <i>inch</i> Exhaust Air Flow <i>cfm</i> Gas Electric/Steam |                                                                | 5.1 (130)<br>564<br>634                    |
| Electric Heating & 208/60/3 240/60/3                                        | xW                                                             | 47.32<br>63                                |
| Gas Connection inch                                                         |                                                                | 3/4 NPT                                    |
| Gas Heating <i>BTU,</i><br>Natural<br>Propane                               | ⁄h                                                             | 256,593<br>256,934                         |
| Gas Consumption<br>Natural<br>Propane                                       | cfm                                                            | 4.69<br>12.66                              |
| Gas Pressure Operating Manifold <i>inch wc</i><br>Natural<br>Propane        |                                                                | 7<br>11                                    |
| Steam Connection inch                                                       |                                                                | 1                                          |
| Steam Condensate Outlet inch                                                |                                                                | 3/4                                        |
| Steam Heating BTU/h                                                         |                                                                | 277,748                                    |
| Steam Consumption Ibs/h                                                     |                                                                | 317                                        |
| Steam Pressure <i>PSI</i>                                                   |                                                                | 116                                        |
| Safety Valve Connection inch                                                |                                                                | 1                                          |
| Circuit Protection<br>Gas/Steam 2<br>Electric                               | Amps<br>208-240/60/1<br>208/60/3<br>240/60/3                   | 10<br>200<br>200                           |
| Full Load <i>Amps</i> Gas/Steam 2 Electric                                  | 208-240/60/1<br>208/60/3<br>240/60/3                           | 6.1<br>137<br>158                          |
|                                                                             |                                                                |                                            |