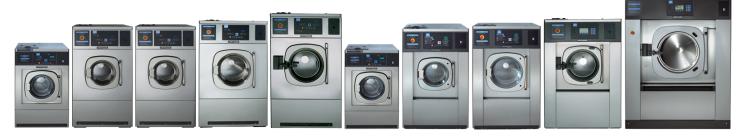

## FIRE DEPARTMENT WASHER SIZING REFERENCE

WASH UP TO 2 SETS OF GEAR
Model EH020 (softmount), Model REM025 (hardmount)

WASH UP TO 3 SETS OF GEAR Model EH030 (softmount), Model RMG033 (hardmount)

WASH UP TO 4 SETS OF GEAR Model EH040 (softmount), RMG040 (hardmount)

WASH UP TO 5 SETS OF GEAR Model EH060 (softmount), RMG055 (hardmount)

WASH UP TO 7 SETS OF GEAR

Model EH070 (softmount), Model RMG070 (hardmount),

Model L1075 (hardmount)

## WASH UP TO 8 SETS OF GEAR Model EH080 (softmount), EH090 (softmount)

Please Note: Capacity estimates based on separated loads of shells and liners of average size gear. Actual load capacities may increase or decrease according to specific loading practices and item size.