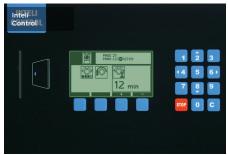

## **PRODUCT** FEATURES

- Engineered to successfully wet clean a wide array of items and fabrics without shrinkage or damage — including dress shirts, wedding dresses, tailored suits, sweaters, skirts, silks, knits, wool, cotton, Gortex, polyester, linen, cashmere and camel hair.
- Perform the duties of a typical dry cleaning machine without the cost, space or negative environmental impact.
- Offer industry-best programmability and deliver complete control over every conditional aspect of the wet cleaning process.
- Provide easy to use controls. Once the programs are set, operators simply select a program number and press start.
- Feature 12 standard chemical injection signals (inteli models only) with programmable time dosing and flush flexibility. Chemicals are diluted with water before being introduced into the machine drum — preventing direct chemical-to-linen contact — preventing linen damage.
- Gently reach extract speeds ranging from 100- to 405 G-force.
- Rely on water delivering an environmentally safe and non-toxic alternative to dry cleaning.