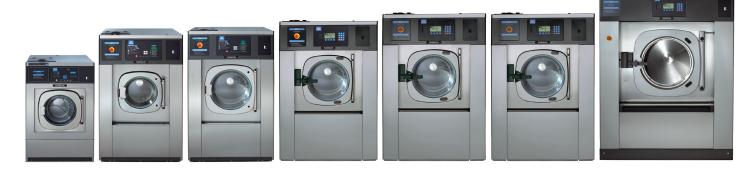

EH020 EH030

EH040 EH060 EH070 EH080 EH090

## SOFT-MOUNT WET CLEANING MACHINES

Delivering highly flexible controls for unrivaled programmability, efficiency, performance and results, Poseidon Wet Cleaning Machines are durably constructed for years of rigorous use. Engineered to perfectly and gently wet clean a variety of items and fabrics — from silk, cashmere and wool to wedding gowns, tailored suits and dress shirts — Poseidon Wet Cleaning Machines are backed by an industry-leading 5/3-year factory warranty.